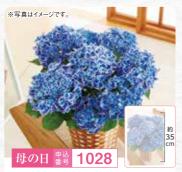

デンドロビューム「エンジェルベイビーグリーン愛」

本体 **4,300**円 (税込価格 4,730円)

3号鉢、ラッピング、リボン、母の日カード、お手入れの しおり、高さ約20cm

カラー「イエロー」

本体 4,300円 (税込価格 4,730円)

れのしおり、高さ約40cm

星咲きあじさい「ダンスパーティー」

本体 4,500円 (税込価格 4,950円)

星咲きあじさい「ひなまつり」

本体 4,800円 (税込価格 5,280円)

ユリ「シュガーラブ」

本体 3,300円 (税込価格 3,630円)

5.5号鉢、バスケット、お手入れのしおり、母の日カード、高さ約45cm

マーガレット「さくらべーる」

本体 3,800円 (税込価格 4,180円)

5号鉢、ラッピング、バスケット、母の日カード、お手入れのしおり、高さ約30cm