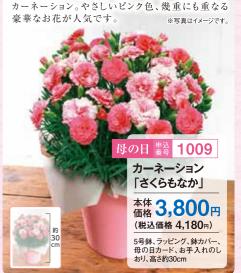

カーネーションレッド・山田養蜂場「バウムクーヘン蜂蜜付き」セット

本体 4,980円 (税込価格 5,478円)

5号鉢、ラッピング、鉢カバー、母の日カード、お手入れのしおり、高さ約30cm、山田養絲場「バウム・スティックハニーセット(メッセージカード 常温 乳 卵 小麦

カーネーションレッド・養老軒「さくらんぼの水まんじゅう」セット

本体 4,980円 (税込価格 5,478円)

5号鉢、ラッピング、鉢カバー、母の日カード、お手入れのしおり、高さ約30cm、京都 養老軒「さくらんぼの水まんじゅう」