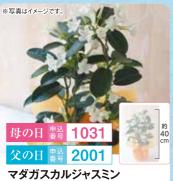

ベゴニア「ヴァレンティーノ」ホワイト

本体 3,980円 (税込価格 4,378円)

5号鉢、ラッピング、鉢カバー、母の日カード、お手入れのしおり、高さ約35cm

ベゴニア「ボリアス」

本体 3,980円 (税込価格 4,378円)

5号鉢、ラッピング、鉢カバー、母の日カード、お手入れ のしおり、高さ約35cm

ロングライフハイビスカス「グレイス」

本体 3,700円 (税込価格 4,070円)

デンドロビューム「エンジェルベイビーグリーン愛」

本体 **4,300**円 (税込価格 4,730円)

3号鉢、ラッピング、リボン、母の日カード、お手入れの しおり、高さ約20cm

カラー「イエロー」

本体 4,300円 (税込価格 4,730円)

れのしおり、高さ約40cm

星咲きあじさい「ダンスパーティー」

本体 4,500円 (税込価格 4,950円)