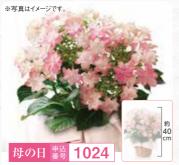

デンドロビューム「エンジェルベイビーグリーン愛」

本体 **4,300**円 (税込価格 4,730円)

3号鉢、ラッピング、リボン、母の日カード、お手入れの しおり、高さ約20cm

カラー「イエロー」

本体 4,300円 (税込価格 4,730円)

れのしおり、高さ約40cm

星咲きあじさい「ダンスパーティー」

本体 4,500円 (税込価格 4,950円)

星咲きあじさい「ひなまつり」

本体 4,800円 (税込価格 5,280円)

ユリ「シュガーラブ」

本体 3,300円 (税込価格 3,630円)

5.5号鉢、バスケット、お手入れのしおり、母の日カード、高さ約45cm

マーガレット「さくらべーる」

本体 3,800円 (税込価格 4,180円)

5号鉢、ラッピング、バスケット、母の日カード、お手入れのしおり、高さ約30cm