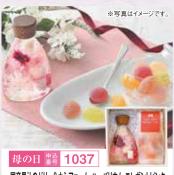

## お申込承り期限 母の日

お届け日/5月6日命~5月9日ョまで

ソープフラワー:石けん素材でできたお花です。水を与える必要がなく、長く美しさを楽しめます。

hanahana ハーバリウムボトルS

本体 2,800円 (税込価格 3,080円) 簡易 (税込価格 3,080円)

hanahana ハーバリウムボトルL

本体 3,600円 (税込価格 3,960m) **簡易** 

プリザーブドフラワー、ハーバリウムオイル/直径4.5cm× 高さ21.5cm ※使用素材が変更になる場合がございます。

本体 **2,900**円 (税込価格 3,190円) <sup>簡易</sup>

ソープフラワー、本体サイズ:幅約10cm、高さ約20cm ※使用素材が変更になる場合がございます。

hanahana ソープフラワーボックスアレンジ

本体 **3,900**円 (税込価格 4,290円) **(税込価格** 4,290円)

ソープフラワー/本体サイズ:高さ約13cm、アクリルケースサイズ: 12×12×高さ16cm ※使用素材が変更になる場合がございます。