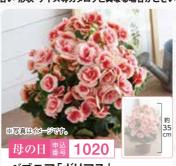

アジサイ「ハワイアンジュピター」

本体 4,980円 (税込価格 5,478円)

5号鉢、バスケット、母の日カード、お手入れのしおり、

クレマチス「HFヤング」

本体 5,000円 (税込価格 5,500円)

5号鉢、バスケット、母の日カード、お手入れのしおり、

ユリ「ロザリン」

本体 3,800円 (税込価格 4,180円)