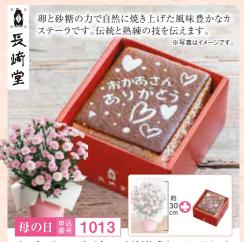

Shin 赤と白のコントラストが美しく、レースのような

カーネーション「バンビーノ」・栗入りどらやきセット

本体 4,500円 (税込価格 4,950円)

5号鉢、ラッピング、鉢カバー、母の日カード、お手入れのしおり、高さ約30cm、長崎堂「栗みかさ」

常温 卵 小麦

カーネーションバンビーノ・ありがとうカステーラセット

本体 4,800円 (税込価格 5,280円)

30cm、長崎堂「ありがとうカステーラ」 賞味期限:常温にて25日間 常温 卵 小麦