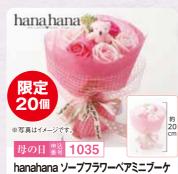

本体 **2,900**円 (税込価格 3,190円) <sup>簡易</sup>

ソープフラワー、本体サイズ:幅約10cm、高さ約20cm ※使用素材が変更になる場合がございます。

hanahana ソープフラワーボックスアレンジ

本体 **3,900**円 (税込価格 4,290円) **(税込価格** 4,290円)

ソープフラワー/本体サイズ:高さ約13cm、アクリルケースサイズ: 12×12×高さ16cm ※使用素材が変更になる場合がございます。