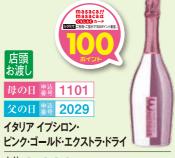

本体 4.500円(税込価格 4.950円) (無

アルコール度数5.5度、350ml×24 常温 [小麦]

本体 **2,380**円(税込価格 2,618円) 包装

アルコール度数40度、720ml 常温

本体 3,500円(税込価格 3,850円) (無数価格 3,850円) (無数価格 3,850円)

アルコール度数各25度、茜霧島 900ml、赤霧島 900ml、虎斑

本体 2,680円 (税込価格 2,948<sub>円</sub>) <sup>無</sup> 包装

白ワイン・辛ロ・発泡性、アルコール度数11度、750ml

ロゼワイン・辛ロ・発泡性、アルコール度数11度、750m

ジェントルマンジャック

本体 2,980円(税込価格 3,278円) (無法)

アルコール度数40度、750ml

お申込承り期限 母の日

お申込承り期限 父の日 お届け日/6月17日録~6月20日 まで

※お届け日時の指定はできません。ご了承くださいませ。 お届け日 ∕5月6日╬~5月9日<mark>国</mark>まで