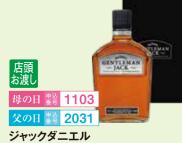

白ワイン・辛ロ・発泡性、アルコール度数11度、750ml

ロゼワイン・辛ロ・発泡性、アルコール度数11度、750m

ジェントルマンジャック

本体 2,980円(税込価格 3,278円) (無法)

アルコール度数40度、750ml

お申込承り期限 母の日

お申込承り期限 父の日 お届け日/6月17日録~6月20日 まで

※お届け日時の指定はできません。ご了承くださいませ。 お届け日 ∕5月6日╬~5月9日<mark>国</mark>まで