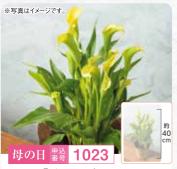

デンドロビューム「エンジェルベイビーグリーン愛」

本体 **4,300**円 (税込価格 4,730円)

3号鉢、ラッピング、リボン、母の日カード、お手入れの しおり、高さ約20cm

カラー「イエロー」

本体 4,300円 (税込価格 4,730円)

れのしおり、高さ約40cm

星咲きあじさい「ダンスパーティー」

本体 4,500円 (税込価格 4,950円)