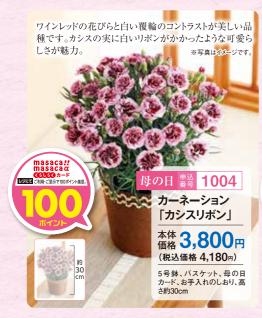

カーネーションカシスリボン&「銀座コージーコーナー」マドレーヌセット

本体 4,500円 (税込価格 4,950円)

5号鉢、バスケット、母の日カード、お手入れのしおり、高さ約30cm、マドレーヌ(バター・ショコラ)×各3

常温 乳 卵 小麦

カーネーションテキーラ&「銀座千疋屋」銀座フルーツクーヘンセット

本体 5,000円 (税込価格 5,500円)

カーネーションピンクエクレア&[HORI] 夕張メロンゼリーセット