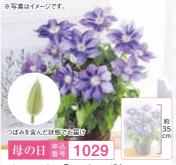

5,500円)

5号鉢、バスケット、母の日カード、お手入れのしおり、高さ約30cm、果実ドリンク(アルフォンソマンゴー・ラズベリー) 各350g

※賞味期限表記のあるものについては30日以内のものを掲載しております。





ベゴニア「ヴァレンティーノ」ホワイト

本体 3,980円 (税込価格 4,378円)

5号鉢、ラッピング、鉢カバー、母の日カード、お手入れのしおり、高さ約35cm



ベゴニア「ボリアス」

本体 3,980円 (税込価格 4,378円)

5号鉢、ラッピング、鉢カバー、母の日カード、お手入れ のしおり、高さ約35cm



ロングライフハイビスカス「グレイス」

本体 3,700円 (税込価格 4,070円)



デンドロビューム「エンジェルベイビーグリーン愛」

本体 **4,300**円 (税込価格 4,730円)

3号鉢、ラッピング、リボン、母の日カード、お手入れの しおり、高さ約20cm



カラー「イエロー」

本体 4,300円 (税込価格 4,730円)

れのしおり、高さ約40cm



星咲きあじさい「ダンスパーティー」

本体 4,500円 (税込価格 4,950円)



星咲きあじさい「ひなまつり」

本体 4,800円 (税込価格 5,280円)



ユリ「シュガーラブ」

本体 3,300円 (税込価格 3,630円)

5.5号鉢、バスケット、お手入れのしおり、母の日カード、高さ約45cm



マーガレット「さくらべーる」

本体 3,800円 (税込価格 4,180円)

5号鉢、ラッピング、バスケット、母の日カード、お手入れのしおり、高さ約30cm



アジサイ「ハワイアンジュピター」

本体 4,980円 (税込価格 5,478円)

5号鉢、バスケット、母の日カード、お手入れのしおり、



クレマチス「HFヤング」

本体 5,000円 (税込価格 5,500円)

5号鉢、バスケット、母の日カード、お手入れのしおり、



ユリ「ロザリン」

本体 3,800円 (税込価格 4,180円)

5.5号鉢、バスケット、母の日カード、お手入れのしおり、高さ約35cm



本体 3,980円 (税込価格 4,378円)



インテリアグリーン

本体 3,800円 (税込価格 4,180円)

ガジュマル、フィットニア、アイビー、4号鉢、陶器鉢、母の日(父の日)カード、お手入れのしおり、高さ約23cm



本体 3,980円 (税込価格 4,378円)

5号鉢、ラッピング、バスケット、父の日カード、お手入れのしおり、高さ約30cm



ひまわり鉢植え・ありがとうカステーラセット

本体 4,800円 (税込価格 5,280円)

5号鉢、ラッピング、バスケット、父の日カード、お手入れのしおり、高さ 約30cm、長崎堂「おりがとうカステーラ」 賞味期限:常温にて25日間 第温 卵 小麦

商品サイズの参考に!

# お届け日時の指定はできません。ご了承くださいません。 ネームインポエム

## お申込承り期限 母の日

お届け日/5月6日命~5月9日ョまで



ソープフラワー:石けん素材でできたお花です。水を与える必要がなく、長く美しさを楽しめます。



hanahana ハーバリウムボトルS

本体 2,800円 (税込価格 3,080円) 簡易 (税込価格 3,080円)



hanahana ハーバリウムボトルL

本体 3,600円 (税込価格 3,960m) **簡易** 

プリザーブドフラワー、ハーバリウムオイル/直径4.5cm× 高さ21.5cm ※使用素材が変更になる場合がございます。



本体 **2,900**円 (税込価