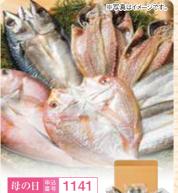

母の日 舞号 1134 父の日 鸛 2063

鰻楽 九州産 うなぎ蒲焼セッ

本体 **5,500**円 (税込価格 5,940円) **5** 

うなぎ蒲焼切身×5枚(計250g)、山椒付添付たれ×5袋

冷凍 (小麦)

さわら70g×2、金目鯛70g・からすがれい70g・松前漬・たこわさび・たこ塩辛・いか塩辛各50g×各1 ※メッセージブーケ付

冷凍 小麦 離島不可

母の目 書号 1136 父の日 製 2065