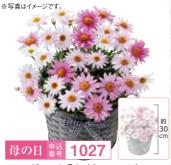

星咲きあじさい「ひなまつり」

本体 4,800円 (税込価格 5,280円)

ユリ「シュガーラブ」

本体 3,300円 (税込価格 3,630円)

5.5号鉢、バスケット、お手入れのしおり、母の日カード、高さ約45cm

マーガレット「さくらべーる」

本体 3,800円 (税込価格 4,180円)

5号鉢、ラッピング、バスケット、母の日カード、お手入れのしおり、高さ約30cm