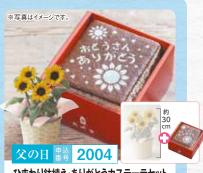

ひまわり鉢植え・ありがとうカステーラセット

本体 4,800円 (税込価格 5,280円)

5号鉢、ラッピング、バスケット、父の日カード、お手入れのしおり、高さ 約30cm、長崎堂「おりがとうカステーラ」 賞味期限:常温にて25日間 第温 卵 小麦

商品サイズの参考に!