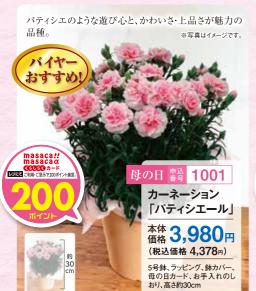

## ●「母の日カード」付き

メッセージは「いつまでも変わらないありがとうを贈ります。」 長く楽しんでいただくために、初心者でも安心のしおり付

## ●[お手入れのしおり]付き

1

花の色が濃いピンクから薄いピンクへと変化する

10 15

0 (cm) 商品サイズの参考に!