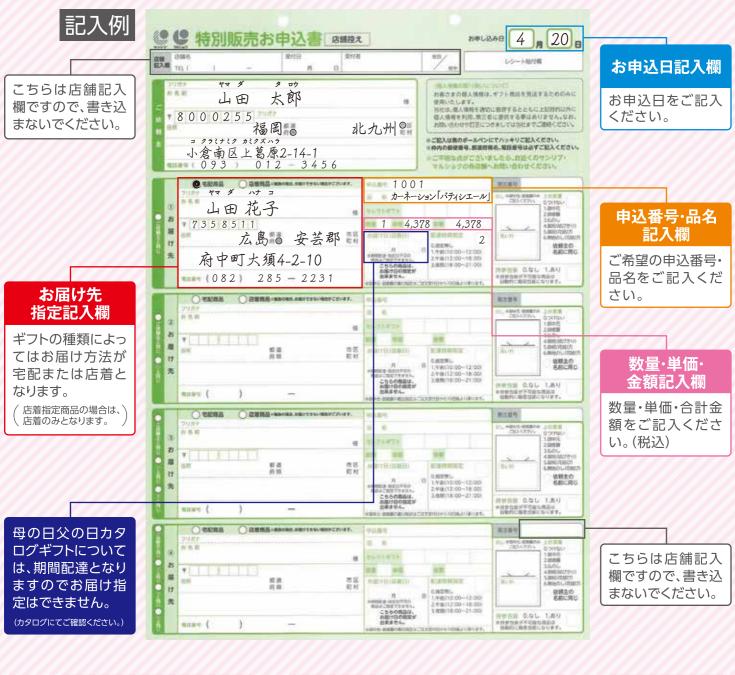

# お申込書の記入について

## ご記入上の注意事項は申込書の裏面にあります

# お申し込みの流れ

**(2**)

特別販売申込書のご依頼主・お届け先・申込番号・商品名等の欄に記入します。(※記入に関して不明な点があれば従業員にお申し付けください。)

(3)

全て記入しましたら、サービスカウンター、もしくは売場従業員にお渡しください。

**(4**)

商品は申込承り期限があります。また期間配達となりますので各ページにてご確認ください。また不明な点があれば従業員にお尋ねください。

- カタログページはサンリブホームページでもご覧になれます。 サンリブ
  ●一部地域への商品(生花・冷蔵・冷凍)のお届けは出来ません。ご了承ください。詳しくは売場係員にお尋ねください。
  ●天候状況、交通事情、先様のご不在などにより、お届けが遅れる場合があります。ご了承ください。
  ●商品の仕様等がやむを得す変更となる場合がございます。ご了承ください。
  ●商品は豊富に取り揃えてごさいますが、品切れの節はご容赦ください。
  ●締切後のキャンセルはできません。ご了承ください。