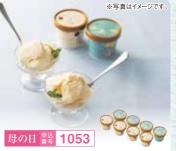

カーネーションレッド・山田養蜂場「バウムクーヘン蜂蜜付き」セット

本体 4,980円 (税込価格 5,478円)

5号鉢、ラッピング、鉢カバー、母の日カード、お手入れのしおり、高さ約30cm、山田養絲場「バウム・スティックハニーセット(メッセージカード 常温 乳 卵 小麦

カーネーションレッド・養老軒「さくらんぼの水まんじゅう」セット

本体 4,980円 (税込価格 5,478円)

5号鉢、ラッピング、鉢カバー、母の日カード、お手入れのしおり、高さ約30cm、京都 養老軒「さくらんぼの水まんじゅう」