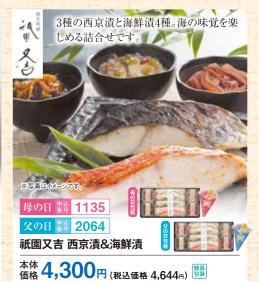

母の日 舞号 1134 父の日 鸛 2063

鰻楽 九州産 うなぎ蒲焼セッ

本体 **5,500**円 (税込価格 5,940円) **5** 

うなぎ蒲焼切身×5枚(計250g)、山椒付添付たれ×5袋

冷凍 (小麦)

さわら70g×2、金目鯛70g・からすがれい70g・松前漬・たこわさび・たこ塩辛・いか塩辛各50g×各1 ※メッセージブーケ付

冷凍 小麦 離島不可

母の目 書号 1136 父の日 製 2065