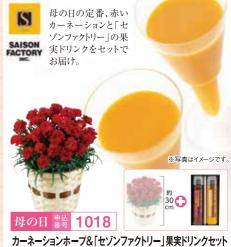

カーネーションレッド・山田養蜂場「バウムクーヘン蜂蜜付き」セット

本体 4,980円 (税込価格 5,478円)

5号鉢、ラッピング、鉢カバー、母の日カード、お手入れのしおり、高さ約30cm、山田養絲場「バウム・スティックハニーセット(メッセージカード 常温 乳 卵 小麦

カーネーションレッド・養老軒「さくらんぼの水まんじゅう」セット

本体 4,980円 (税込価格 5,478円)

5号鉢、ラッピング、鉢カバー、母の日カード、お手入れのしおり、高さ約30cm、京都 養老軒「さくらんぼの水まんじゅう」