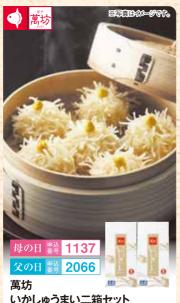

萬坊 いかしゅうまい・ チーズボールセット

本体 3,300円 簡易 個格 (税込価格 3,564円)

いかしゅうまい大まる8個入(たれ、からし付)、いかチー ズボール8個入

冷凍 乳 卵 小麦

いかしゅうまい二箱セット

本体 3,500円 **簡易** (税込価格 3,780円)

いかしゅうまい大まる8個×2(たれ、からし付)

冷凍 卵 小麦