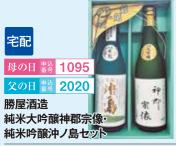

ピルスナー、デュンケル、シュバルツ各330ml×2

本体 5,500 円 (税込価格 6,050円) **(税込価格** 6,050円)

純米大吟醸神郡宗像720ml(やや辛口芳酵)、 純米吟醸沖ノ島720ml(辛口芳酵)

母の日 韓 1096 父の日 韓島 2021

勝屋酒造 楢の露冷酒 のみくらべセット

本体 4,800円 (税込価格 5,280円) 簡易 包装

純米大吟醸300ml(やや辛口芳酵)、吟醸沖ノ島300ml (やや辛口)、宗像のちから300ml(やや辛口)、純米沖ノ 島300ml(やや辛口)、本醸沖ノ島300ml(やや辛口)