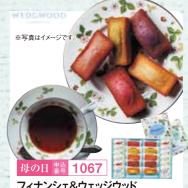

ブラウニー ネーブル×4、レーズンサンド×3、マドレーヌ(プレーン・チョコ×各2)、フルーツケーキ・チョコレートケーキ×各2

常温 乳 卵 小麦

フィナンシェ&ウェッジウッド ワイルドストロベリーティーバッグセット

本体 3,300円 **簡易** (税込価格 3,564円)

ーフィナンシェ(ストロペリー・ビスタチオ・紫芋・プレーン・イチジク ×各2)、ワイルド ストロペリーティーバッグ(ファイン ストロペリー ・ピクニック・ウィークエンド モーニング・アール グレイ フラワーズ ×各3) ※フィナンシェはウェッジウッドの商品ではありません。