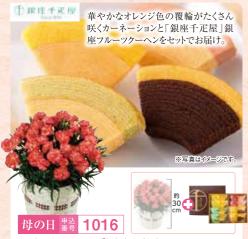

カーネーションカシスリボン&「銀座コージーコーナー」マドレーヌセット

本体 4,500円 (税込価格 4,950円)

5号鉢、バスケット、母の日カード、お手入れのしおり、高さ約30cm、マドレーヌ(バター・ショコラ)×各3

常温 乳 卵 小麦

カーネーションテキーラ&「銀座千疋屋」銀座フルーツクーヘンセット

本体 5,000円 (税込価格 5,500円)

カーネーションピンクエクレア&[HORI] 夕張メロンゼリーセット