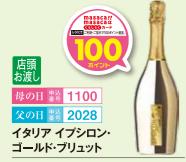

本体 4.500円(税込価格 4.950円) (無

アルコール度数5.5度、350ml×24 常温 [小麦]

本体 **2,380**円(税込価格 2,618円) 包装

アルコール度数40度、720ml 常温

本体 3,500円(税込価格 3,850円) (無数価格 3,850円) (無数価格 3,850円)

アルコール度数各25度、茜霧島 900ml、赤霧島 900ml、虎斑

本体 2,680円 (税込価格 2,948<sub>円</sub>) <sup>無</sup> 包装

白ワイン・辛ロ・発泡性、アルコール度数11度、750ml

ロゼワイン・辛ロ・発泡性、アルコール度数11度、750m

ジェントルマンジャック

本体 2,980円(税込価格 3,278円) (無法)

アルコール度数40度、750ml

お申込承り期限 母の日

お申込承り期限 父の日 お届け日/6月17日録~6月20日 まで

※お届け日時の指定はできません。ご了承くださいませ。 お届け日 ∕5月6日╬~5月9日<mark>国</mark>まで