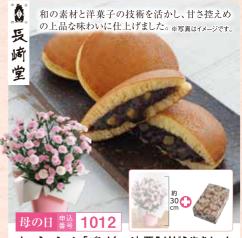

カーネーションレッド・山田養蜂場「バウムクーヘン蜂蜜付き」セット

本体 4,980円 (税込価格 5,478円)

5号鉢、ラッピング、鉢カバー、母の日カード、お手入れのしおり、高さ約30cm、山田養絲場「バウム・スティックハニーセット(メッセージカード 常温 乳 卵 小麦

カーネーションレッド・養老軒「さくらんぼの水まんじゅう」セット

本体 4,980円 (税込価格 5,478円)

5号鉢、ラッピング、鉢カバー、母の日カード、お手入れのしおり、高さ約30cm、京都 養老軒「さくらんぼの水まんじゅう」