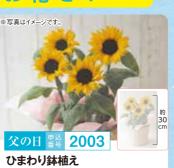

ひまわり鉢植え・ありがとうカステーラセット

本体 4,800円 (税込価格 5,280円)

5号鉢、ラッピング、バスケット、父の日カード、お手入れのしおり、高さ 約30cm、長崎堂「おりがとうカステーラ」 賞味期限:常温にて25日間 第温 卵 小麦

商品サイズの参考に!