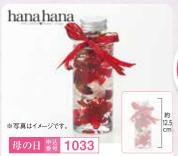

## お申込承り期限 母の日

お届け日/5月6日命~5月9日ョまで

ソープフラワー:石けん素材でできたお花です。水を与える必要がなく、長く美しさを楽しめます。

hanahana ハーバリウムボトルS

本体 2,800円 (税込価格 3,080円) 簡易 (税込価格 3,080円)

hanahana ハーバリウムボトルL

本体 3,600円 (税込価格 3,960m) **簡易** 

プリザーブドフラワー、ハーバリウムオイル/直径4.5cm× 高さ21.5cm ※使用素材が変更になる場合がございます。