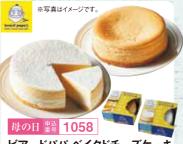

長さ約17cm 賞味期限:冷凍にて30日間 冷凍 乳 卵 小麦

ビアードパパ ベイクドチーズケーキ &ネージュ・ド・フロマージュ

本体 4,000円 鹽墨 (税込価格 4,320円)

ベイクドチーズケーキ・ネージュ・ド・フロマージュ各直径12cm×1 冷凍 乳 卵 小麦

みれい菓 バスクチーズケーキセット

本体 3,700円 簡易 価格 (税込価格 3,996円)

バスクチーズケーキ・バスクチーズケーキ(チョコ)×