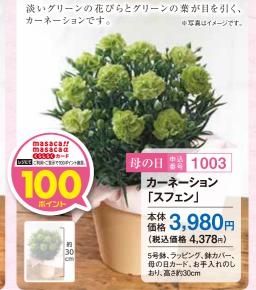

## ●「母の日カード」付き

メッセージは「いつまでも変わらないありがとうを贈ります。」 長く楽しんでいただくために、初心者でも安心のしおり付

## ●[お手入れのしおり]付き

1

花の色が濃いピンクから薄いピンクへと変化する

10 15

0 (cm) 商品サイズの参考に!