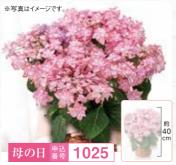

星咲きあじさい「ひなまつり」

本体 4,800円 (税込価格 5,280円)

ユリ「シュガーラブ」

本体 3,300円 (税込価格 3,630円)

5.5号鉢、バスケット、お手入れのしおり、母の日カード、高さ約45cm

マーガレット「さくらべーる」

本体 3,800円 (税込価格 4,180円)

5号鉢、ラッピング、バスケット、母の日カード、お手入れのしおり、高さ約30cm

アジサイ「ハワイアンジュピター」

本体 4,980円 (税込価格 5,478円)

5号鉢、バスケット、母の日カード、お手入れのしおり、

クレマチス「HFヤング」

本体 5,000円 (税込価格 5,500円)

5号鉢、バスケット、母の日カード、お手入れのしおり、

ユリ「ロザリン」

本体 3,800円 (税込価格 4,180円)