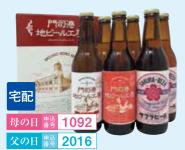

# 母の日

お届け日/5月6日4~5月9日日まで

門司港 地ビール工房6本セット

本体 4,260 円 (税込価格 4,686円) [簡易

ヴァイツェン×2・ペールエール×2・サクラビール×2 各330ml

母の目 製 1093 父の日 駿 2017

福田農場 不知火海浪漫麦酒6本セット

本体 3,980円(税込価格 4,378円) 簡易 包装