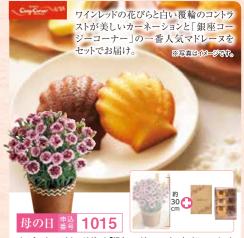

カーネーションカシスリボン&「銀座コージーコーナー」マドレーヌセット

本体 4,500円 (税込価格 4,950円)

5号鉢、バスケット、母の日カード、お手入れのしおり、高さ約30cm、マドレーヌ(バター・ショコラ)×各3

常温 乳 卵 小麦

カーネーションテキーラ&「銀座千疋屋」銀座フルーツクーヘンセット

本体 5,000円 (税込価格 5,500円)

カーネーションピンクエクレア&[HORI] 夕張メロンゼリーセット