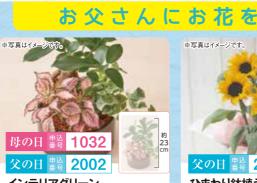

5.5号鉢、バスケット、母の日カード、お手入れのしおり、高さ約35cm

本体 3,980円 (税込価格 4,378円)

インテリアグリーン

本体 3,800円 (税込価格 4,180円)

ガジュマル、フィットニア、アイビー、4号鉢、陶器鉢、母の日(父の日)カード、お手入れのしおり、高さ約23cm

本体 3,980円 (税込価格 4,378円)

5号鉢、ラッピング、バスケット、父の日カード、お手入れのしおり、高さ約30cm