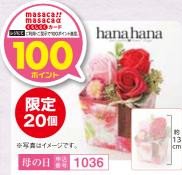

本体 **2,900**円 (税込価格 3,190円) <sup>簡易</sup>

ソープフラワー、本体サイズ:幅約10cm、高さ約20cm ※使用素材が変更になる場合がございます。

hanahana ソープフラワーボックスアレンジ

本体 **3,900**円 (税込価格 4,290円) **(税込価格** 4,290円)

ソープフラワー/本体サイズ:高さ約13cm、アクリルケースサイズ: 12×12×高さ16cm ※使用素材が変更になる場合がございます。