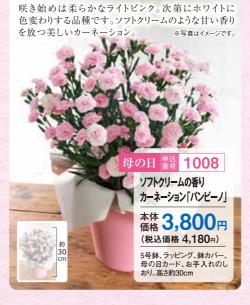

## ●[お手入れのしおり]付き

1

花の色が濃いピンクから薄いピンクへと変化する

10 15

0 (cm) 商品サイズの参考に!

カーネーションレッド・山田養蜂場「バウムクーヘン蜂蜜付き」セット

本体 4,980円 (税込価格 5,478円)

5号鉢、ラッピング、鉢カバー、母の日カード、お手入れのしおり、高さ約30cm、山田養絲場「バウム・スティックハニーセット(メッセージカード 常温 乳 卵 小麦

カーネーションレッド・養老軒「さくらんぼの水まんじゅう」セット

本体 4,980円 (税込価格 5,478円)

5号鉢、ラッピング、鉢カバー、母の日カード、お手入れのしおり、高さ約30cm、京都 養老軒「さくらんぼの水まんじゅう」